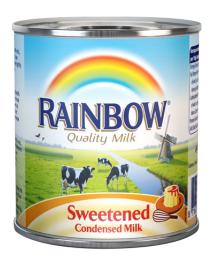

# Rainbow Sweetened Condensed Milk

Rainbow Sweetened Condensed Milk is tasty and nutritious. Made from the best quality Dutch cow's milk. This popular milk product can be used for cooking, baking and for whitening tea or coffee. Rainbow Sweetened Condensed Milk is available in a convenient tin packaging and has a shelflife of 12 months when stored correctly.

#### **Consumer Unit**

|   | Producttype | Packaging | Content (gr) | Shelflife (month) | Production           |
|---|-------------|-----------|--------------|-------------------|----------------------|
| 1 | SCM 8%      | tin       | 397          | 12                | Leeuwarden (Holland) |